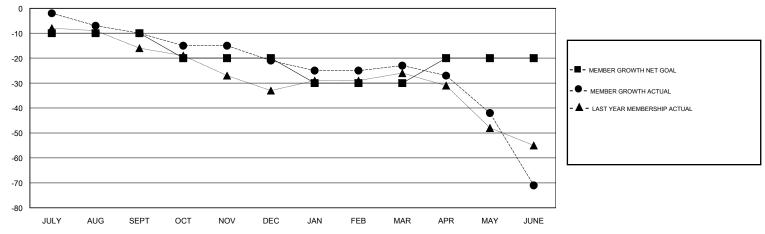

## LOCATION ENGLAND

| GMT | CA |  |
|-----|----|--|
|     |    |  |

| Clubs<br>RESULTS FOR 2017-2018 |   |   |   | Members<br>RESULTS FOR 2017-2018 |     |    |    |
|--------------------------------|---|---|---|----------------------------------|-----|----|----|
|                                |   |   |   |                                  |     |    |    |
| JULY/AUG/SEPT                  | 0 | 0 | 0 | JULY/AUG/SEPT                    | -10 | 14 | 22 |
| OCT/NOV/DEC                    | 0 | 0 | 0 | OCT/NOV/DEC                      | -10 | 10 | 20 |
| JAN/FEB/MAR                    | 0 | 0 | 0 | JAN/FEB/MAR                      | -10 | 10 | 12 |
| APR/MAY/JUNE                   | 1 | 0 | 0 | APR/MAY/JUNE                     | 10  | 19 | 63 |