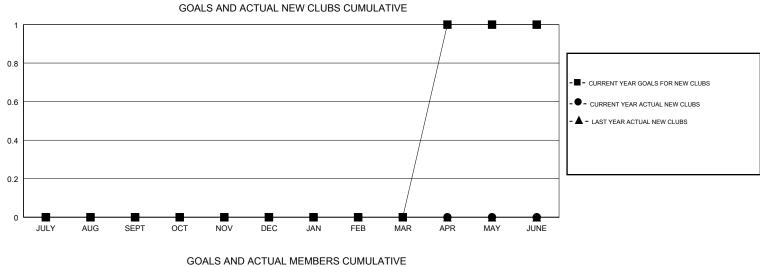

## LOCATION ENGLAND

| GMT | CA |  |
|-----|----|--|
|     |    |  |

| Clubs<br>RESULTS FOR 2017-2018 |   |   |   | Members<br>RESULTS FOR 2017-2018 |     |    |    |
|--------------------------------|---|---|---|----------------------------------|-----|----|----|
|                                |   |   |   |                                  |     |    |    |
| JULY/AUG/SEPT                  | 0 | 0 | 0 | JULY/AUG/SEPT                    | -10 | 14 | 22 |
| OCT/NOV/DEC                    | 0 | 0 | 0 | OCT/NOV/DEC                      | -10 | 10 | 20 |
| JAN/FEB/MAR                    | 0 | 0 | 0 | JAN/FEB/MAR                      | -10 | 10 | 12 |
| APR/MAY/JUNE                   | 1 | 0 | 0 | APR/MAY/JUNE                     | 10  | 19 | 63 |